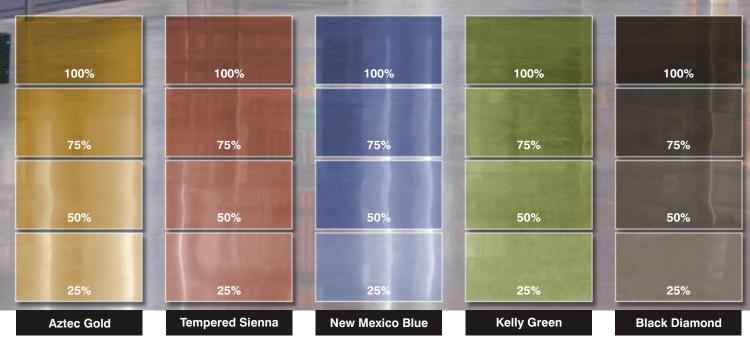

# Choose your color. Choose your intensity. Choose your floor from the endless design possibilities that Vivid Dye offers.

Vivid Dye offers you a diverse and rich color palette of

premium, micronized pigments. L&M Vivid Dye colors can be combined to create an unlimited number of color variations and intensities. Vivid Dye allows for great flexibility in visual appearance while it offers an attractive color treatment.